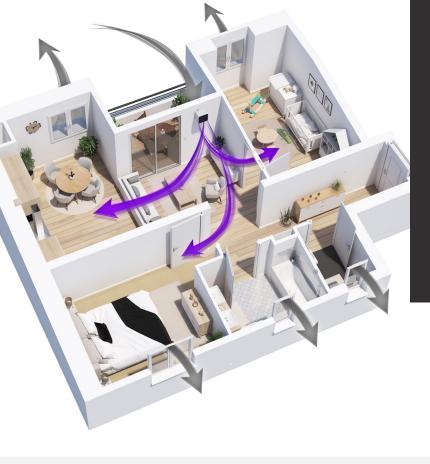

This system is designed for small spaces, is undeniably effective and will flush out any excess humidity and indoor pollutants (VOCs, CO<sub>2</sub>, radon, etc.). The ventilation system is set to guarantee optimal humidity levels at all times.

- **Streamlined installation**: all it takes to install the housing is an air inlet in the wall, connecting to outside, an indoor attachment and a power supply
- Ideal for surfaces up to 80 m<sup>2</sup>
- The stale air is discharged outside via the air outlet **grilles**
- With a totally discrete finish, 32 dB(A) (i.e. less than a fridge).