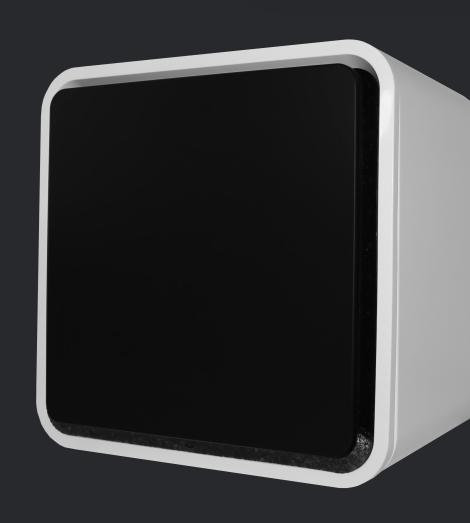

# DON'T BE FOOLED BY ITS COMPACT SIZE

We spend around 85% of our time indoors

Indoor air is 8 times more polluted than outdoor air on average

99% Our filters retain 99% of pollen and particles

The VMI® Urban® unit incorporates our patented technology, with continuous positive input ventilation. With its stylish and discrete design, this unit can filter outdoor air before blowing it inside your home.

# THE COMPACT HIGH-PERFORMANCE VMI® UNIT

The VMI® Urban unit is now the ideal ally for all those aiming for top-quality air in small spaces. Thanks to its compact size, the unit will just elegantly blend in with any interior design.

## THIS DESIGN COMBINES ELEGANCE AND SIMPLICITY.

**Compact & stylish design:** easy to integrate in the living area.

**Front panel with swivel stopper:** select the direction of air flow.

The front panel is available in several colours: creating a customised look.