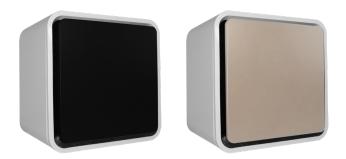

## THIS DESIGN COMBINES ELEGANCE AND SIMPLICITY.

**Compact & stylish design:** easy to integrate in the living area.

**Front panel with swivel stopper:** select the direction of air flow.

The front panel is available in several colours: creating a customised look.