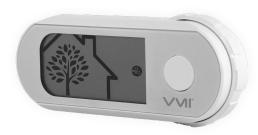

### AN INTUITIVE CONTROL UNIT

A wireless, easy-to-use control unit, with a unique design that will blend nicely in. JUST like a tree, which adapts its respiration rate to match available fresh air, you can intuitively adjust the settings.