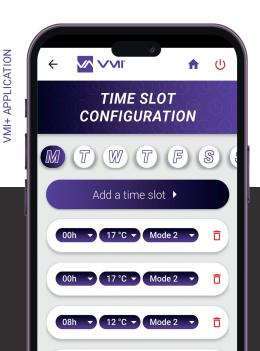

# ENJOY GREATER CONTROL WITH THE VMI+ APP

If you need to adapt your programming by time slots, opt for **holiday mode or turn on the ventilation boost mode**, you can now use the VMI+ mobile application to operate your Urban system to match your lifestyle and preferences.