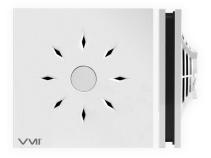

## THIS DESIGN COMBINES ELEGANCE AND SIMPLICITY.

**Compact & stylish design:** easy to integrate in the living area.

**Front panel with swivel stopper:** select the direction of air flow.

The front panel is available in several colours: creating a customised look.