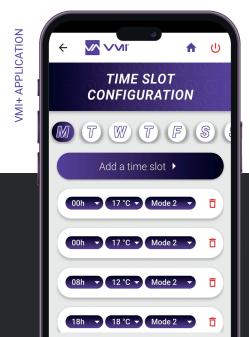

#### ENJOY GREATER CONTROL WITH THE VMI+ APP

If you need to adapt your programming by time slots, opt for **holiday mode or turn on the ventilation boost mode**, you can now use the VMI+ mobile application to operate your Purevent system to match your lifestyle and preferences.