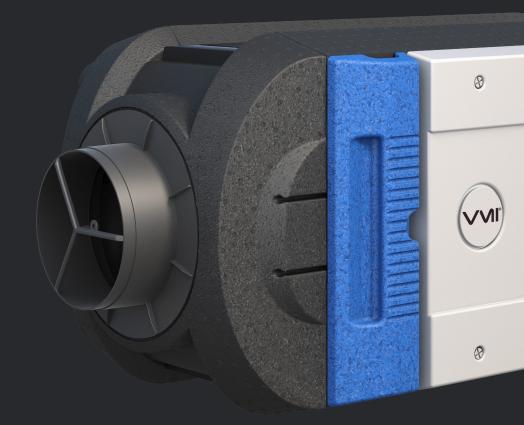

## VVI PUREVENT

Product manufactured in France

The VMI<sup>®</sup> Purevent system offers patented positive input ventilation integrating high-performance filters, which guarantee top-quality air inside your home.

This innovative solution **automatically and independently flushes out** any excess humidity, CO<sub>2</sub>, VOCs (*released by household products, paint, etc.*) and radon.