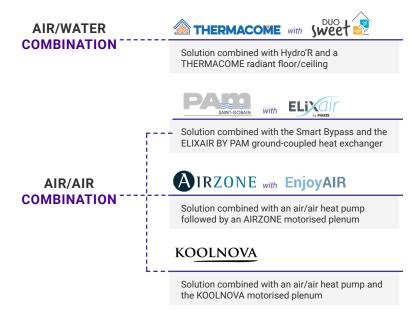

## HYDRO'R

Guaranteed user comfort whatever the season.

Thanks to the Hydro'R, your VMI® Purevent can be combined with solar water collectors, your condensing boiler or your heat pump. **Users will more rapidly benefit from the heating and/or cooling effects** in every single room in the house.



#### NATURALLY-CONTROLLED TEMPERATURE

## The VMI® system uses nature's assets to control ambient temperature.

#### Cool air during summer nights

Sleep easy thanks to the cool outdoor air brought in by your VMI<sup>®</sup> system.

#### Free heat

Optimise the benefits of the free heat captured by the VMI<sup>®</sup> system during sunny winter days.

#### More evenly distributed temperature

The positive input system collects the heat trapped at the ceiling.

#### **OUR PARTNERS TRUST US:**