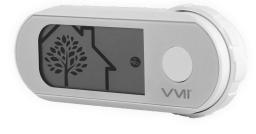

#### **AN INTUITIVE CONTROL UNIT**

A wireless, easy-to-use control unit, with a unique design that will blend nicely in. JUST like a tree, which adapts its respiration rate to match available fresh air, you can intuitively adjust the settings.