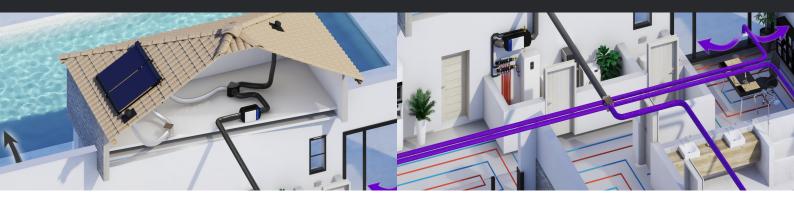

## You are free to select the most appropriate air source for the season.

When combined with the SMART BYPASS, you can connect to **two air sources for heating and cooling**. The VMI® **system will automatically select the most beneficial source for the user**. The Bypass can mainly be used to combine the VMI® system with a groundcoupled heat exchanger, a solar collector, or an allclimate greenhouse.

#### HYDRO'R

Guaranteed user comfort whatever the season.

Thanks to the Hydro'R, your VMI® Purevent can be combined with solar water collectors, your condensing boiler or your heat pump. **Users will more rapidly benefit from the heating and/or cooling effects** in every single room in the house.