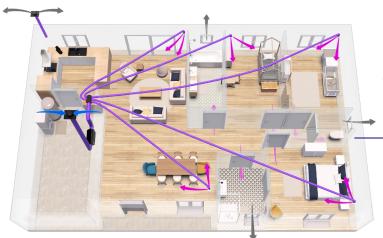

#### CENTRALISED INSTALLATION Air blown into corridors and staircases via 1 or 2 openings. The stale air is removed via living areas

and damp rooms.

#### SYSTEMS COMPRISING INDIVIDUAL UNITS

Air is blown into all **living areas**. The stale air is removed via **damp rooms**.