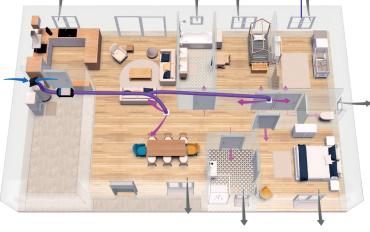

#### HOW THE VMI® SYSTEM WORKS

The VMI<sup>®</sup> ventilation system blows outdoor air into the home after filtering pollutants while removing any excess humidity and stale indoor air. This solution is already widely used in hospitals, IT rooms and even our cars!

#### CENTRALISED INSTALLATION Air blown into corridors and staircases via 1 or 2 openings. The stale air is removed via living areas

and damp rooms.

#### SYSTEMS COMPRISING INDIVIDUAL UNITS

Air is blown into all **living areas**. The stale air is removed via **damp rooms**.