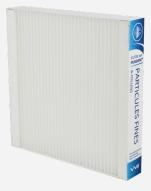

## The only single-flow ventilation system able to offer protection from outdoor pollution.

Our **VMI®** Fine Particle filter reaches the filtration level recommended by the World Health Organization (WHO) and can stop:

- up to **95%** of fine particles larger than 2.5 microns (burning wood & charcoal, road traffic)

- **76%** of fine particles larger than 1 micron (the most hazardous level for human health, such as bacteria)